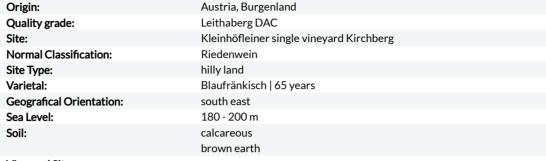

#### Vineyard Site:

We cultivate our oldest 60-year-old Blaufränkisch in this small vineyard located in the Kleinhöflein district of Eisenstadt. For decades, this wine has embodied the top quality of our winery's red wines and is only vinified in exceptional years. Sloping towards the south, this old, deeply rooted vineyard enjoys the sun from morning to night. An ideal prerequisite for concentrated Blaufränkisch wines full of character.